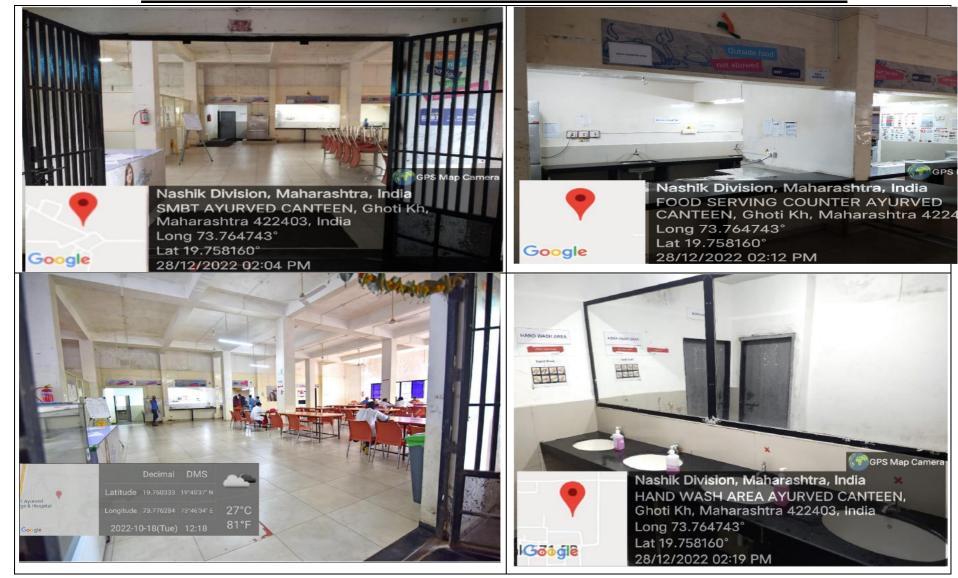

## **CANTEEN**

#### **CANTEEN-DRINKING WATER & SERVING SECTION-DINNING AREA- HAND WASH-**